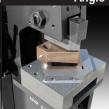

419 dies

#### Oversized Punching Attachments



Oversized attachment up to 1-1/2" round Oversized attachment (shown) up to 4" round

#### **Magnetic Accessory Light**



Connects to the Ironworker to provide task lighting

#### **Rod Shear**



Reduce deformation in 1/4" to 1" mild steel rod

#### Multi-Shear



Combined Flat Bar, Angle, and Rod Shear for mild steel

#### Press Brake



Controlled, repeatable bends in 1/4" thick mild steel

#### **Pipe Notcher Housing**



Notch Up to 2" Schedule 40 pipe (requires dies)

#### **Pipe Notcher Dies**



Standard dies sizes up to 2" Schedule 40 pipe

#### **Turret Pipe Notcher Housing**



Load 3 different pipe notcher dies at once and quickly switch from one size to the next Up to 2" Schedule 40 pipe (requires dies)

#### **Angle Notcher**



Precise 92° Notch in 1/4" mild steel

#### **Coper Notcher**



Precisely notch plate or angle up to 2" mild steel

#### Auto Cut



Adjustable proximity switch automates production when cutting repeatable lengths

#### **Custom Tooling**



We can manufacture your custom tool, whether it's a modification to a stock punch or a custom die set.



Scan to view our lronworkers on our website

All of our ironworkers feature multiple workstations, allowing you to outfit your machine with a variety of optional attachments. This enables you to go from one operation to another without time-consuming tooling changes.