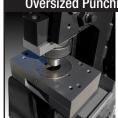

#### Oversized Punching Attachments

Oversized attachment up to 1-1/2" round Oversized attachment (shown) up to 4" round