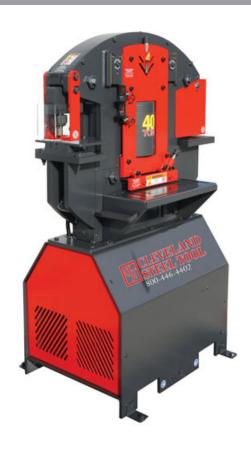

# **40 Ton Ironworker**

| Technical Specifications                               |                                                            |
|--------------------------------------------------------|------------------------------------------------------------|
| Rated capacity  **Rated at 65,000 psi tensile strength | 40 Ton                                                     |
| Number of work stations                                | 4                                                          |
| Throat depth                                           | 7-3/4"                                                     |
| Maximum capacity                                       | 1" dia. thru 1/2" plate                                    |
| Largest standard punch                                 | 1- <sup>1</sup> / <sub>16</sub> " punch                    |
| Open height                                            | 8"                                                         |
| Closed height                                          | 6-5/8"                                                     |
| Stroke                                                 | 1-3/8"                                                     |
| Table size                                             | 11- <sup>1</sup> / <sub>2</sub> " x 16"                    |
| Hydraulic system                                       | 7 gallon reservoir                                         |
|                                                        | 8-1/2" cylinder                                            |
| Standard motor                                         | 5 HP, 3 phase 208 or 230V - 14amp                          |
| Optional motors                                        | 5 HP, 3 Phase, 460V - 7 amp<br>5 HP, 3 Phase, 575V - 6 amp |
|                                                        | 5 HP, 1 Phase, 208V or 230V                                |
|                                                        | 23 amp                                                     |
| Dimensions                                             | Base 32" W x 23" D x 60-1/2" H                             |
| Shipping Weight                                        | 1,900 lbs.                                                 |

### **STANDARD FEATURES**

- Fully guarded
- Gauge table
- Adjustable steel strippers
- Fully charged hydraulic system
- Electric stroke control
- Shear blades reversible for extra long life
- Open station for optional tooling
- Direct drive pump