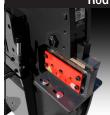

Punch Station with pedestal die table 219 Punch and 413 Die

Angle Shear 3" x 3" x 1/4" mild Steel

Flat Bar Shear 3/8" x 10" 1/2" x 6" mild Steel