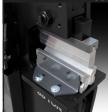

on for optional tooling
- Direct drive pump



Punch Station with pedestal die table 219 Punch and 413 Die



Angle Shear 3" x 3" x 1/4" mild Steel



Flat Bar Shear 3/8" x 10" 1/2" x 6" mild Steel



## Ironworker Accessories

#### **PUNCH • SHEAR • COPE • NOTCH • BEND**

#### Toolpack-1



14 sets of 219 punches and 413 dies 1/4" to 1-1/16" in 1/16" increments

#### Toolpack-2



8 sets of 228 punches and 419 dies

#### Oversized Punching Attachments



Oversized attachment up to 1-1/2" round Oversized attachment (shown) up to 4" round

#### **Magnetic Accessory Light**



Connects to the Ironworker to provide task lighting

#### **Rod Shear**



Reduce deformation in 1/4" to 1" mild steel rod

#### Multi-Shear



Combined Flat Bar, Angle, and Rod Shear for mild steel

#### Press Brake



Controlled, repeatable bends in 1/4" thick mild steel

#### **Pipe Notcher Housing**



Notch Up to 2" Schedule 40 pipe (requires dies)

#### **Pipe Notcher Dies**



Standard dies sizes up to 2" Schedule 40 pipe

#### **Turret Pipe Notcher Housing**



Load 3 different pipe notcher dies at once and quickly switch from one size to the next Up to 2" Schedule 40 pipe (requires dies)

#### **Angle Notcher**



Precise 92° Notch in 1/4" mild steel

#### **Coper Notcher**



Precisely notch plate or angle up to 2" mild steel

#### Auto Cut



Adjustable proximity switch automates production when cutting repeatable lengths

#### **Custom Tooling**



We can manufacture your custom tool, whether it's a modification to a stock punch or a custom die set.



Scan to view our lronworkers on our web