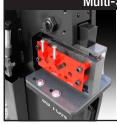

ic stroke control
- Shear blades reversible for extra long life
- Open station for optional tooling
- Direct drive pump



Punch Station with pedestal die table 219 Punch and 413 Die



Angle Shear 3" x 3" x 1/4" mild Steel



Flat Bar Shear 3/8" x 10" 1/2" x 6" mild Steel



## Ironworker Accessories

#### **PUNCH • SHEAR • COPE • NOTCH • BEND**

#### Toolpack-1



14 sets of 219 punches and 413 dies 1/4" to 1-1/16" in 1/16" increments

#### Toolpack-2



8 sets of 228 punches and 419 dies

#### Oversized Punching Attachments



Oversized attachment up to 1-1/2" round Oversized attachment (shown) up to 4" round

#### **Magnetic Accessory Light**



Connects to the Ironworker to provide task lighting

#### **Rod Shear**



Reduce deformation in 1/4" to 1" mild steel rod

#### Multi-Shear



Combined Flat Bar, Angle, and Rod Shear for mild steel

#### Press Brake



Controlled, repeatable bends in 1/4" thick mild steel

#### **Pipe Notcher Housing**



Notch Up to 2" Schedule 40 pipe (requires dies)

#### **Pipe Notcher Dies**



Standard dies sizes up to 2" Schedule 40 pipe

#### **Turret Pipe Notcher Housing**



Load 3 different pipe notcher dies at once and quickly switch from one size to the next Up to 2" Schedule 40 pipe (requires dies)

#### **Angle Notcher**



Precise 92° Notch in 1/4" mild steel

#### **Coper Notcher**



Precisely notch plate or angle up to 2" mild steel

#### Auto Cut



Adjustable proximity switch automates production when cutting repeatable lengths

#### **Custom Tooling**



We can manufacture your custom tool, whether it's a modification to a