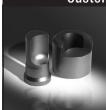

#### Oversized Punching Attachments

Oversized attachment up to 1-1/2" round Oversized attachment (shown) up to 4" round