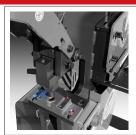

Punch Station with pedestal die table 219 Punch and 413 Die

Angle Shear 3" x 3" x 1/4" mild Steel

Flat Bar Shear 3/8" x 10" 1/2" x 6" mild Steel