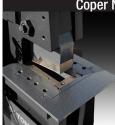

hment up to 1-1/2" round Oversized attachment (shown) up to 4" round

#### **Magnetic Accessory Light**



Connects to the Ironworker to provide task lighting

#### **Rod Shear**



Reduce deformation in 1/4" to 1" mild steel rod

#### Multi-Shear



Combined Flat Bar, Angle, and Rod Shear for mild steel

#### Press Brake



Controlled, repeatable bends in 1/4" thick mild steel

#### **Pipe Notcher Housing**



Notch Up to 2" Schedule 40 pipe (requires dies)

#### **Pipe Notcher Dies**



Standard dies sizes up to 2" Schedule 40 pipe

#### **Turret Pipe Notcher Housing**



Load 3 different pipe notcher dies at once and quickly switch from one size to the next Up to 2" Schedule 40 pipe (requires dies)

#### **Angle Notcher**



Precise 92° Notch in 1/4" mild steel

#### **Coper Notcher**



Precisely notch plate or angle up to 2" mild steel

#### Auto Cut



Adjustable proximity switch automates production when cutting repeatable lengths

#### **Custom Tooling**



We can manufacture your custom tool, whether it's a modification to a stock punch or a custom die set.



Scan to view our lronworkers on our website

All of our ironworkers feature multiple workstations, allowing you to outfit your machine with a variety of optional attachments. This enables you to go from one operation to another without time-consuming tooling changes.