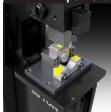

#### Oversized Punching Attachments

Oversized attachment up to 1-1/2" round Oversized attachment (shown) up to 4" round