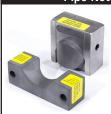

#### **Pipe Notcher Housing**

Notch Up to 2" Schedule 40 pipe (requires dies)

#### **Pipe Notcher Dies**

Standard dies sizes up to 2" Schedule 40 pipe