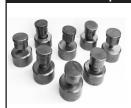

| Base 32" W x 23" D x 60-1/2" H                             |
| Shipping Weight                                        | 1,900 lbs.                                                 |



### **STANDARD FEATURES**

- Fully guarded
- Gauge table
- Adjustable steel strippers
- Fully charged hydraulic system
- Electric stroke control
- Shear blades reversible for extra long life
- Open station for optional tooling
- Direct drive pump



Punch Station with pedestal die table 219 Punch and 413 Die



Angle Shear 3" x 3" x 1/4" mild Steel



Flat Bar Shear 3/8" x 10" 1/2" x 6" mild Steel



## Ironworker Accessories

#### **PUNCH • SHEAR • COPE • NOTCH • BEND**

#### Toolpack-1



14 sets of 219 punches and 413 dies 1/4" to 1-1/16" in 1/16" increments

#### Toolpack-2



8 sets of 228 punches and 419 dies

#### Oversized Punching Attachments



Oversized attachment up to 1-1/2" round Oversized attachment (shown) up to 4" round

#### **Magnetic Accessory Light**



Connects to the Ironworker to provide task lighting

#### **Rod Shear**



Reduce deformation in 1/4" to 1" mild steel rod

#### Multi-Shear



Combined Flat Bar, Angle, and Rod Shear for mild steel

#### Press Brake



Controlled, repeatable bends in 1/4" thick mild steel

#### **Pipe Notcher Housing**



Notch Up to 2" Schedule 40 pipe (requires dies)

#### **Pipe Notcher Dies**



Standard dies sizes up to 2" Schedule 40 pipe

#### **Turret Pipe Notcher Housing**



Load 3 different pipe notcher dies at once and quickly switch from one size to the next Up to 2" Schedule 40 pipe (requires die