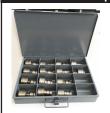

#### Toolpack-1

14 sets of 219 punches and 413 dies 1/4" to 1-1/16" in 1/16" increments