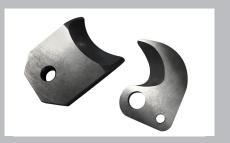

## A New Jersey Automotive Supplier needed stainless brackets in various sizes.

CST sources the stainless steel and fabricated finished parts in each size with rounded corners and two bolt holes.

A Distributor of pneumatic and hand tools needed a domestic supplier of replacement blades for pneumatic and hand cutting tools.

CST produces a finished blade and stocks tools locally which reduced lead times by months and improved inventory turns and communication as well.