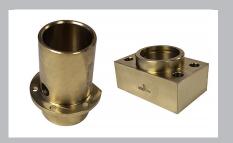

## A Supplier in the truck industry sought bushings for their high volume production equipment.

CST sources the bronze, machines it to exact customer specifications, and holds a backup inventory for rapid turnaround.