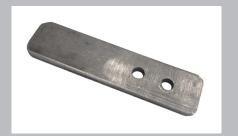

## A New Jersey Automotive Supplier needed stainless brackets in various sizes.

CST sources the stainless steel and fabricated finished parts in each size with rounded corners and two bolt holes.

A Distributor of pneumatic and hand tools needed a domestic supplier of replacement blades for pneumatic and hand cutting tools.